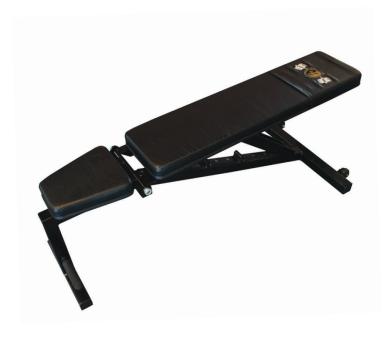

## **PS340 4 WAY COMBO BENCH**

(Optional embroidered ware cover shown.)

The PS 340 4 way combo bench is designed to be a durable quick action 4 way bench. The 4 positions range from a decline position to a vertical position. Each position locks in place and for sturdy and safe workout. Handles and wheels on the rear of the bench to insure quick and sage mobility in your facility.