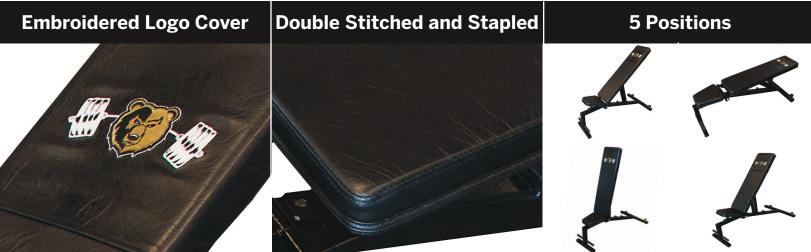

(Optional embroidered ware cover shown.)

The PS 340 4 way combo bench is designed to be a durable quick action 4 way bench. The 4 positions range from a decline position to a vertical position. Each position locks in place and for sturdy and safe workout. Handles and wheels on the rear of the bench to insure quick and sage mobility in your facility.

## **FEATURES**