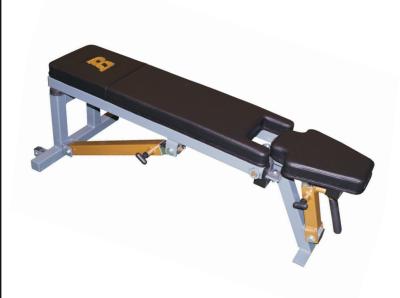

## PP2340 POWER COMBO BENCH

(Optional embroidered ware cover shown.)

PP 2340 Power Combo Bench is built heavy and sturdy. This is our heavy duty bench for heavy weights and larger individuals. Its designed with heavy components and larger gauge steel. This bench takes a beating and keeps on performing with a firm and steady footprint. Caster wheels and handle on the front makes this easy to maneuver.