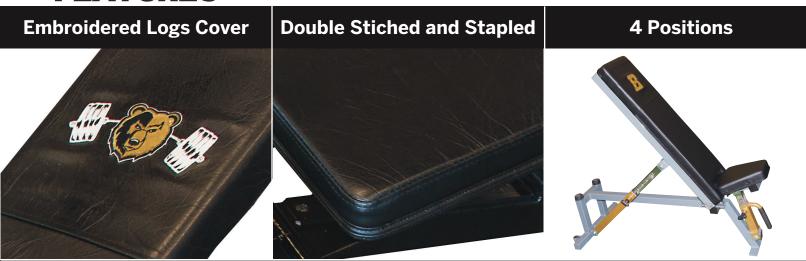

ER COMBO BENCH

## PP2340 SPECS

| Height     | 18 3/4"                 |
|------------|-------------------------|
| Width      | 22"                     |
| Depth      | 49 3/4"                 |
| Foot Print | 18 3/4" x 22" x 49 3/4" |
| Weight     | 88 lbs.                 |
| Material   | 11 and 7 Gauge Steel    |
| Paint      | Powder Coated           |
| Made In    | USA                     |



(Optional embroidered ware cover shown.)

PP 2340 Power Combo Bench is built heavy and sturdy. This is our heavy duty bench for heavy weights and larger individuals. Its designed with heavy components and larger gauge steel. This bench takes a beating and keeps on performing with a firm and steady footprint. Caster wheels and handle on the front makes this easy to maneuver.

## **FEATURES**